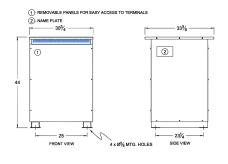

#### SCHEMATIC/DIAGRAM AND DIMENSION PICTURES

Three Phase Autotransformer with a capacity of 500kVA, transforming 600Y Volts to 460Y Volts