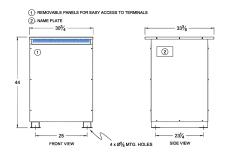

#### SCHEMATIC/DIAGRAM AND DIMENSION PICTURES

Three Phase Autotransformer with a capacity of 500kVA, transforming 600Y Volts to 460Y Volts