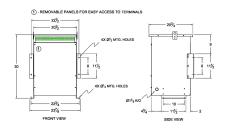

#### **SCHEMATIC/DIAGRAM AND DIMENSION PICTURES**

Three Phase Autotransformer with a capacity of 300kVA, transforming 230Y Volts to 277Y Volts