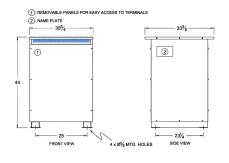

#### SCHEMATIC/DIAGRAM AND DIMENSION PICTURES

Three Phase Autotransformer with a capacity of 300kVA, transforming 416Y Volts to 277Y Volts