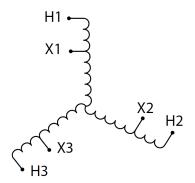

#### SCHEMATIC/DIAGRAM AND DIMENSION PICTURES

Three Phase Autotransformer with a capacity of 300kVA, transforming 416Y Volts to 277Y Volts

### **PRODUCT SPECIFICATIONS**

| Weight                     | 673 lbs                                                                               |
|----------------------------|---------------------------------------------------------------------------------------|
| Phases                     | <u>3</u>                                                                              |
| kVA                        | 300                                                                                   |
| Connection                 | 3PhA-NT-1                                                                             |
| Primary Voltage            | 416                                                                                   |
| Primary Max Current        | 416.4A                                                                                |
| Primary Markings           | <u>H1-H2-H3</u>                                                                       |
| Primary Terminals          | <u>Pads</u>                                                                           |
| Secondary Voltage          | 277                                                                                   |
| Secondary Max Current      | 625.3A                                                                                |
| Secondary Markings         | <u>X1-X2-X3</u>                                                                       |
| Secondary Terminals        | Pads                                                                                  |
| Primary Taps               | N/A                                                                                   |
| Conductor Material         | Aluminum                                                                              |
| Insulation Class           | 220°C (Class H)                                                                       |
| BIL (Insulation) Level     | 10kV                                                                                  |
| Efficiency (@35% Load) %   | N/A                                                                                   |
| Impedance Range            | 1.0 - 3.0%                                                                            |
| Sound (db)                 | <u>55</u>                                                                             |
| Enclosure Type             | NEMA 3R Indoor                                                                        |
| Enclosure Size             | <u>E3R-8</u>                                                                          |
| Finish/Colour              | Polyester Powder Coat – ANSI/ASA 61 Grey                                              |
| Standards & Certifications | CSA Certified File No. LR34493, UL Listed File No. E108255, ISO 9001:2015  Registered |