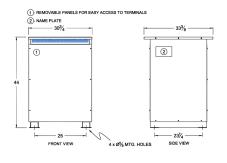

#### SCHEMATIC/DIAGRAM AND DIMENSION PICTURES

Three Phase Autotransformer with a capacity of 300kVA, transforming 416Y Volts to 277Y Volts