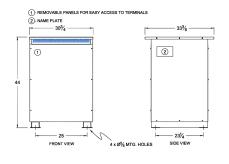

#### SCHEMATIC/DIAGRAM AND DIMENSION PICTURES

Three Phase Autotransformer with a capacity of 300kVA, transforming 600Y Volts to 277Y Volts