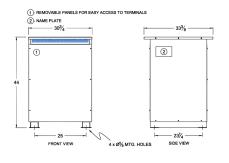

#### SCHEMATIC/DIAGRAM AND DIMENSION PICTURES

Three Phase Autotransformer with a capacity of 300kVA, transforming 600Y Volts to 277Y Volts