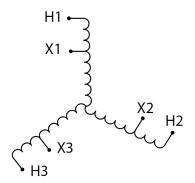

#### SCHEMATIC/DIAGRAM AND DIMENSION PICTURES

Three Phase Autotransformer with a capacity of 300kVA, transforming 600Y Volts to 277Y Volts

### **PRODUCT SPECIFICATIONS**

| PRODUCT SPECIFICATIONS     |                                                                                       |
|----------------------------|---------------------------------------------------------------------------------------|
| Weight                     | 1060 lbs                                                                              |
| Phases                     | <u>3</u>                                                                              |
| kVA                        | 300                                                                                   |
| Connection                 | 3PhA-NT-1                                                                             |
| Primary Voltage            | 600                                                                                   |
| Primary Max Current        | 288.7A                                                                                |
| Primary Markings           | H1-H2-H3                                                                              |
| Primary Terminals          | <u>Pads</u>                                                                           |
| Secondary Voltage          | 277                                                                                   |
| Secondary Max Current      | 625.3A                                                                                |
| Secondary Markings         | <u>X1-X2-X3</u>                                                                       |
| Secondary Terminals        | Pads                                                                                  |
| Primary Taps               | N/A                                                                                   |
| Conductor Material         | Aluminum                                                                              |
| Insulation Class           | 220°C (Class H)                                                                       |
| BIL (Insulation) Level     | 10kV                                                                                  |
| Efficiency (@35% Load) %   | N/A                                                                                   |
| Impedance Range            | 1.5 - 3.5%                                                                            |
| Sound (db)                 | 60                                                                                    |
| Enclosure Type             | NEMA 3R Indoor                                                                        |
| Enclosure Size             | <u>E3R-8</u>                                                                          |
| Finish/Colour              | Polyester Powder Coat – ANSI/ASA 61 Grey                                              |
| Standards & Certifications | CSA Certified File No. LR34493, UL Listed File No. E108255, ISO 9001:2015  Registered |