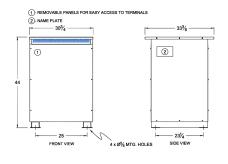

#### SCHEMATIC/DIAGRAM AND DIMENSION PICTURES

Three Phase Autotransformer with a capacity of 300kVA, transforming 600Y Volts to 277Y Volts