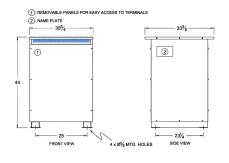

#### SCHEMATIC/DIAGRAM AND DIMENSION PICTURES

Three Phase Autotransformer with a capacity of 300kVA, transforming 600Y Volts to 277Y Volts