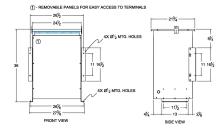

#### SCHEMATIC/DIAGRAM AND DIMENSION PICTURES

Single Phase Isolation Transformer with a capacity of 75kVA, transforming 440 Volts to 120 Volts

**OFFICIAL QUOTE** 