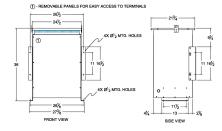

## SCHEMATIC/DIAGRAM AND DIMENSION PICTURES

Single Phase Isolation Transformer with a capacity of 75kVA, transforming 575 Volts to 120 Volts

**OFFICIAL QUOTE** 