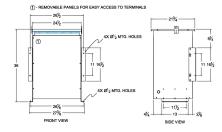

#### SCHEMATIC/DIAGRAM AND DIMENSION PICTURES

Single Phase Isolation Transformer with a capacity of 75kVA, transforming 575 Volts to 120 Volts

**OFFICIAL QUOTE** 