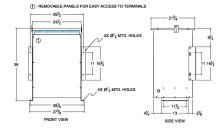

## SCHEMATIC/DIAGRAM AND DIMENSION PICTURES

Single Phase Isolation Transformer with a capacity of 75kVA, transforming 120 Volts to 120 Volts

**OFFICIAL QUOTE** 