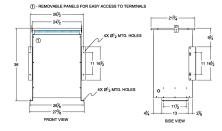

## SCHEMATIC/DIAGRAM AND DIMENSION PICTURES

Single Phase Isolation Transformer with a capacity of 75kVA, transforming 230 Volts to 120 Volts

**OFFICIAL QUOTE** 