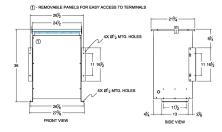

## SCHEMATIC/DIAGRAM AND DIMENSION PICTURES

Single Phase Isolation Transformer with a capacity of 75kVA, transforming 230 Volts to 120 Volts

**OFFICIAL QUOTE** 