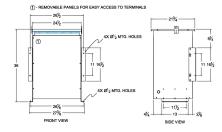

#### SCHEMATIC/DIAGRAM AND DIMENSION PICTURES

Single Phase Isolation Transformer with a capacity of 75kVA, transforming 230 Volts to 120 Volts

**OFFICIAL QUOTE** 