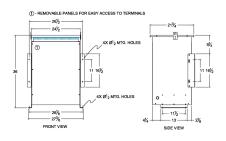

#### **SCHEMATIC/DIAGRAM AND DIMENSION PICTURES**

Single Phase Isolation Transformer with a capacity of 75kVA, transforming 380 Volts to 120 Volts