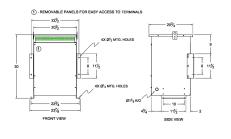

#### **SCHEMATIC/DIAGRAM AND DIMENSION PICTURES**

Three Phase Autotransformer with a capacity of 45kVA, transforming 120Y Volts to 415Y Volts