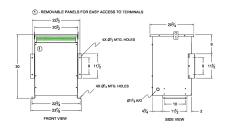

#### **SCHEMATIC/DIAGRAM AND DIMENSION PICTURES**

Three Phase Autotransformer with a capacity of 45kVA, transforming 120Y Volts to 415Y Volts