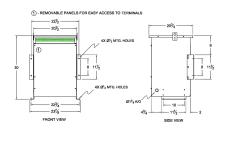

#### **SCHEMATIC/DIAGRAM AND DIMENSION PICTURES**

Three Phase Autotransformer with a capacity of 45kVA, transforming 200Y Volts to 416Y Volts