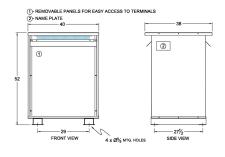

#### **SCHEMATIC/DIAGRAM AND DIMENSION PICTURES**

Three Phase Autotransformer with a capacity of 500kVA, transforming 230Y Volts to 480Y Volts