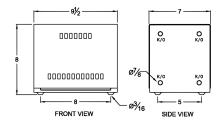

#### **SCHEMATIC/DIAGRAM AND DIMENSION PICTURES**

Single Phase Autotransformer with a capacity of 3kVA, transforming 115 Volts to 277 Volts