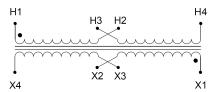

#### SCHEMATIC/DIAGRAM AND DIMENSION PICTURES

Single Phase Control Transformer with a capacity of 75VA, transforming 240/480 Volts to 12/24 Volts

## **PRODUCT SPECIFICATIONS**

| Weight                     | 5 lbs                                                                                |
|----------------------------|--------------------------------------------------------------------------------------|
| Phases                     | 1                                                                                    |
| Connection                 | 1Ph-CT-DD-SD                                                                         |
| Primary Voltage            | 240/480                                                                              |
| Primary Max Current        | <u>0.31A</u>                                                                         |
| Primary Markings           | H1-H2-H3-H4                                                                          |
| Primary Terminals          | <u>Leads</u>                                                                         |
| Secondary Voltage          | 12/24                                                                                |
| Secondary Max Current      | 6.25A                                                                                |
| Secondary Markings         | <u>X1-X2-X3-X4</u>                                                                   |
| Secondary Terminals        | <u>Leads</u>                                                                         |
| Primary Taps               | N/A                                                                                  |
| Conductor Material         | Copper                                                                               |
| Temperatue Rise            | 80°C                                                                                 |
| Insuation Class            | 130°C (Class B)                                                                      |
| BIL (Insulation) Level     | <u>10kV</u>                                                                          |
| Efficiency (@35% Load) %   | N/A                                                                                  |
| Impedance Range            | <u>5.0 – 7.0%</u>                                                                    |
| Sound (db)                 | 40                                                                                   |
| Enclosure Type             | Type-1 Indoor                                                                        |
| Enclosure Size             | See Enclosure Chart                                                                  |
| Finish/Colour              | Semigloss - Black                                                                    |
| Standards & Certifications | CSA Certified File No. LR34493, UL Listed File No. E110286, ISO 9001:2015 Registered |