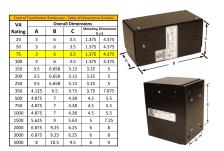

#### SCHEMATIC/DIAGRAM AND DIMENSION PICTURES

Single Phase Control Transformer with a capacity of 75VA, transforming 240/480 Volts to 12/24 Volts