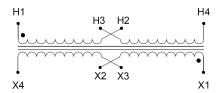

#### SCHEMATIC/DIAGRAM AND DIMENSION PICTURES

Single Phase Control Transformer with a capacity of 75VA, transforming 240/480 Volts to 12/24 Volts

## **PRODUCT SPECIFICATIONS**

| Weight                     | 5 lbs                                                                                 |
|----------------------------|---------------------------------------------------------------------------------------|
| Phases                     | 1                                                                                     |
| Connection                 | 1Ph-CT-DD-SD                                                                          |
| Primary Voltage            | 240/480                                                                               |
| Primary Max Current        | <u>0.31A</u>                                                                          |
| Primary Markings           | H1-H2-H3-H4                                                                           |
| Primary Terminals          | <u>Leads</u>                                                                          |
| Secondary Voltage          | 12/24                                                                                 |
| Secondary Max Current      | 6.25A                                                                                 |
| Secondary Markings         | <u>X1-X2-X3-X4</u>                                                                    |
| Secondary Terminals        | <u>Leads</u>                                                                          |
| Primary Taps               | N/A                                                                                   |
| Conductor Material         | Copper                                                                                |
| Temperatue Rise            | 80°C                                                                                  |
| Insuation Class            | 130°C (Class B)                                                                       |
| BIL (Insulation) Level     | <u>10kV</u>                                                                           |
| Efficiency (@35% Load) %   | N/A                                                                                   |
| Impedance Range            | 5.0 - 7.0%                                                                            |
| Sound (db)                 | 40                                                                                    |
| Enclosure Type             | Type-1 Indoor                                                                         |
| Enclosure Size             | See Enclosure Chart                                                                   |
| Finish/Colour              | Semigloss - Black                                                                     |
| Standards & Certifications | CSA Certified File No. LR34493, UL Listed File No. E110286, ISO 9001:2015  Registered |