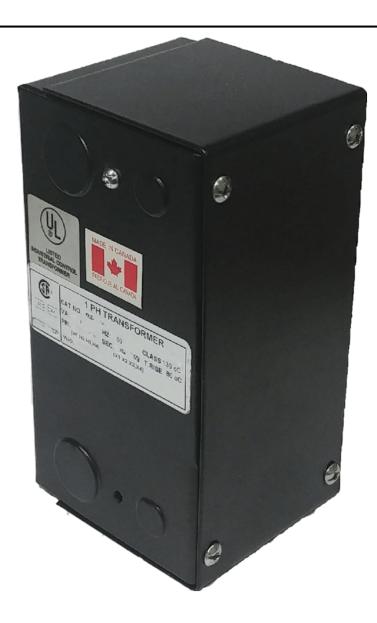

# 75VA 240/480 VOLTS TO 12/24 VOLTS SINGLE PHASE CONTROL TRANSFORMER

\$165.62 CAD

Single Phase Control Transformer with a capacity of 75VA, transforming 240/480 Volts to 12/24 Volts

SKU: CE75L-Z

**Categories:** Control Transformers

## **PRODUCT SPECIFICATIONS**

| Weight                     | 5 lbs                                                                                 |
|----------------------------|---------------------------------------------------------------------------------------|
| Phases                     | 1                                                                                     |
| Connection                 | 1Ph-CT-DD-SD                                                                          |
| Primary Voltage            | 240/480                                                                               |
| Primary Max Current        | <u>0.31A</u>                                                                          |
| Primary Markings           | H1-H2-H3-H4                                                                           |
| Primary Terminals          | <u>Leads</u>                                                                          |
| Secondary Voltage          | 12/24                                                                                 |
| Secondary Max Current      | 6.25A                                                                                 |
| Secondary Markings         | <u>X1-X2-X3-X4</u>                                                                    |
| Secondary Terminals        | <u>Leads</u>                                                                          |
| Primary Taps               | N/A                                                                                   |
| Conductor Material         | Copper                                                                                |
| Temperatue Rise            | 80°C                                                                                  |
| Insuation Class            | 130°C (Class B)                                                                       |
| BIL (Insulation) Level     | <u>10kV</u>                                                                           |
| Efficiency (@35% Load) %   | N/A                                                                                   |
| Impedance Range            | 5.0 - 7.0%                                                                            |
| Sound (db)                 | 40                                                                                    |
| Enclosure Type             | Type-1 Indoor                                                                         |
| Enclosure Size             | See Enclosure Chart                                                                   |
| Finish/Colour              | Semigloss - Black                                                                     |
| Standards & Certifications | CSA Certified File No. LR34493, UL Listed File No. E110286, ISO 9001:2015  Registered |