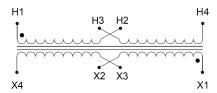

#### SCHEMATIC/DIAGRAM AND DIMENSION PICTURES

Single Phase Control Transformer with a capacity of 75VA, transforming 240/480 Volts to 12/24 Volts

## **PRODUCT SPECIFICATIONS**

| Weight                     | 5 lbs                                                                                |
|----------------------------|--------------------------------------------------------------------------------------|
| Phases                     | 1                                                                                    |
| Connection                 | 1Ph-CT-DD-SD                                                                         |
| Primary Voltage            | 240/480                                                                              |
| Primary Max Current        | <u>0.31A</u>                                                                         |
| Primary Markings           | H1-H2-H3-H4                                                                          |
| Primary Terminals          | <u>Leads</u>                                                                         |
| Secondary Voltage          | 12/24                                                                                |
| Secondary Max Current      | 6.25A                                                                                |
| Secondary Markings         | <u>X1-X2-X3-X4</u>                                                                   |
| Secondary Terminals        | <u>Leads</u>                                                                         |
| Primary Taps               | N/A                                                                                  |
| Conductor Material         | Copper                                                                               |
| Temperatue Rise            | 80°C                                                                                 |
| Insuation Class            | 130°C (Class B)                                                                      |
| BIL (Insulation) Level     | <u>10kV</u>                                                                          |
| Efficiency (@35% Load) %   | N/A                                                                                  |
| Impedance Range            | <u>5.0 – 7.0%</u>                                                                    |
| Sound (db)                 | 40                                                                                   |
| Enclosure Type             | Type-1 Indoor                                                                        |
| Enclosure Size             | See Enclosure Chart                                                                  |
| Finish/Colour              | Semigloss - Black                                                                    |
| Standards & Certifications | CSA Certified File No. LR34493, UL Listed File No. E110286, ISO 9001:2015 Registered |