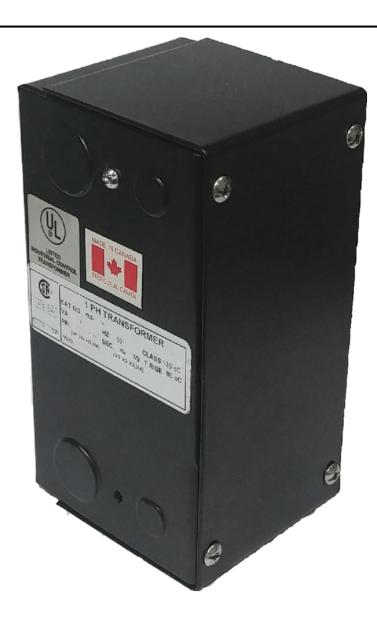

# 75VA 240/480 VOLTS TO 12/24 VOLTS SINGLE PHASE CONTROL TRANSFORMER

\$120.90 USD

Single Phase Control Transformer with a capacity of 75VA, transforming 240/480 Volts to 12/24 Volts

SKU: CE75L-Z

**Categories:** Control Transformers

## **PRODUCT SPECIFICATIONS**

| Weight                     | 5 lbs                                                                                |
|----------------------------|--------------------------------------------------------------------------------------|
| Phases                     | 1                                                                                    |
| Connection                 | 1Ph-CT-DD-SD                                                                         |
| Primary Voltage            | 240/480                                                                              |
| Primary Max Current        | <u>0.31A</u>                                                                         |
| Primary Markings           | H1-H2-H3-H4                                                                          |
| Primary Terminals          | <u>Leads</u>                                                                         |
| Secondary Voltage          | 12/24                                                                                |
| Secondary Max Current      | 6.25A                                                                                |
| Secondary Markings         | <u>X1-X2-X3-X4</u>                                                                   |
| Secondary Terminals        | <u>Leads</u>                                                                         |
| Primary Taps               | N/A                                                                                  |
| Conductor Material         | Copper                                                                               |
| Temperatue Rise            | 80°C                                                                                 |
| Insuation Class            | 130°C (Class B)                                                                      |
| BIL (Insulation) Level     | <u>10kV</u>                                                                          |
| Efficiency (@35% Load) %   | N/A                                                                                  |
| Impedance Range            | <u>5.0 – 7.0%</u>                                                                    |
| Sound (db)                 | 40                                                                                   |
| Enclosure Type             | Type-1 Indoor                                                                        |
| Enclosure Size             | See Enclosure Chart                                                                  |
| Finish/Colour              | Semigloss - Black                                                                    |
| Standards & Certifications | CSA Certified File No. LR34493, UL Listed File No. E110286, ISO 9001:2015 Registered |

## 75VA 240/480 VOLTS TO 12/24 VOLTS SINGLE PHASE CONTROL TRANSFORMER

| VA                   |            |
|----------------------|------------|
| Country/Manufacturer | Canada/RPM |