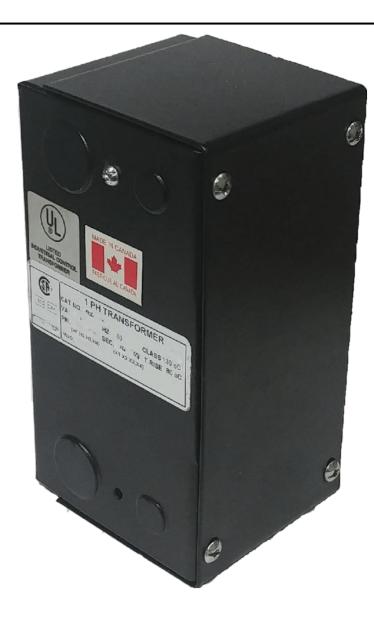

# 75VA 240/480 VOLTS TO 12/24 VOLTS SINGLE PHASE CONTROL TRANSFORMER

\$165.62 CAD

Single Phase Control Transformer with a capacity of 75VA, transforming 240/480 Volts to 12/24 Volts

SKU: CE75L-Z

**Categories:** Control Transformers

#### SCHEMATIC/DIAGRAM AND DIMENSION PICTURES

Single Phase Control Transformer with a capacity of 75VA, transforming 240/480 Volts to 12/24 Volts