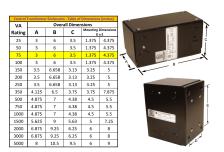

#### SCHEMATIC/DIAGRAM AND DIMENSION PICTURES

Single Phase Control Transformer with a capacity of 75VA, transforming 240/480 Volts to 12/24 Volts