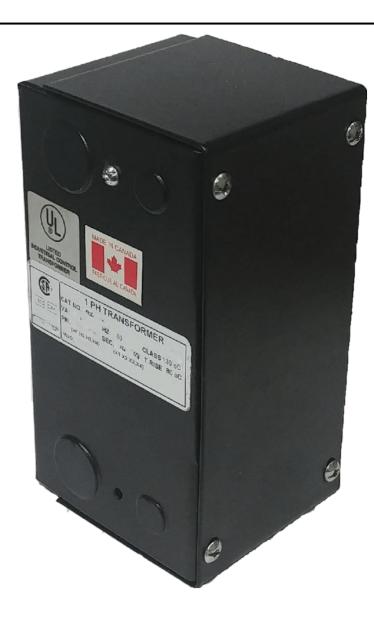

# 75VA 240/480 VOLTS TO 12/24 VOLTS SINGLE PHASE CONTROL TRANSFORMER

\$121.97 USD

Single Phase Control Transformer with a capacity of 75VA, transforming 240/480 Volts to 12/24 Volts

SKU: CE75L-Z

**Categories:** Control Transformers

## **PRODUCT SPECIFICATIONS**

| Weight                     | 5 lbs                                                                                |
|----------------------------|--------------------------------------------------------------------------------------|
| Phases                     | 1                                                                                    |
| Connection                 | 1Ph-CT-DD-SD                                                                         |
| Primary Voltage            | 240/480                                                                              |
| Primary Max Current        | <u>0.31A</u>                                                                         |
| Primary Markings           | H1-H2-H3-H4                                                                          |
| Primary Terminals          | <u>Leads</u>                                                                         |
| Secondary Voltage          | 12/24                                                                                |
| Secondary Max Current      | 6.25A                                                                                |
| Secondary Markings         | <u>X1-X2-X3-X4</u>                                                                   |
| Secondary Terminals        | <u>Leads</u>                                                                         |
| Primary Taps               | N/A                                                                                  |
| Conductor Material         | Copper                                                                               |
| Temperatue Rise            | 80°C                                                                                 |
| Insuation Class            | 130°C (Class B)                                                                      |
| BIL (Insulation) Level     | <u>10kV</u>                                                                          |
| Efficiency (@35% Load) %   | N/A                                                                                  |
| Impedance Range            | <u>5.0 – 7.0%</u>                                                                    |
| Sound (db)                 | 40                                                                                   |
| Enclosure Type             | Type-1 Indoor                                                                        |
| Enclosure Size             | See Enclosure Chart                                                                  |
| Finish/Colour              | Semigloss - Black                                                                    |
| Standards & Certifications | CSA Certified File No. LR34493, UL Listed File No. E110286, ISO 9001:2015 Registered |

## 75VA 240/480 VOLTS TO 12/24 VOLTS SINGLE PHASE CONTROL TRANSFORMER

| VA                   |            |
|----------------------|------------|
| Country/Manufacturer | Canada/RPM |