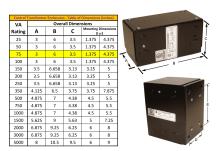

#### SCHEMATIC/DIAGRAM AND DIMENSION PICTURES

Single Phase Control Transformer with a capacity of 75VA, transforming 240/480 Volts to 12/24 Volts