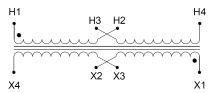

#### SCHEMATIC/DIAGRAM AND DIMENSION PICTURES

Single Phase Control Transformer with a capacity of 75VA, transforming 240/480 Volts to 12/24 Volts

## **PRODUCT SPECIFICATIONS**

| Weight                     | 5 lbs                                                                                |
|----------------------------|--------------------------------------------------------------------------------------|
| Phases                     | 1                                                                                    |
| Connection                 | 1Ph-CT-DD-SD                                                                         |
| Primary Voltage            | 240/480                                                                              |
| Primary Max Current        | <u>0.31A</u>                                                                         |
| Primary Markings           | H1-H2-H3-H4                                                                          |
| Primary Terminals          | <u>Leads</u>                                                                         |
| Secondary Voltage          | 12/24                                                                                |
| Secondary Max Current      | 6.25A                                                                                |
| Secondary Markings         | <u>X1-X2-X3-X4</u>                                                                   |
| Secondary Terminals        | <u>Leads</u>                                                                         |
| Primary Taps               | N/A                                                                                  |
| Conductor Material         | Copper                                                                               |
| Temperatue Rise            | 80°C                                                                                 |
| Insuation Class            | 130°C (Class B)                                                                      |
| BIL (Insulation) Level     | <u>10kV</u>                                                                          |
| Efficiency (@35% Load) %   | N/A                                                                                  |
| Impedance Range            | <u>5.0 – 7.0%</u>                                                                    |
| Sound (db)                 | 40                                                                                   |
| Enclosure Type             | Type-1 Indoor                                                                        |
| Enclosure Size             | See Enclosure Chart                                                                  |
| Finish/Colour              | Semigloss - Black                                                                    |
| Standards & Certifications | CSA Certified File No. LR34493, UL Listed File No. E110286, ISO 9001:2015 Registered |