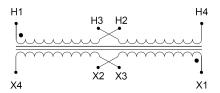

#### SCHEMATIC/DIAGRAM AND DIMENSION PICTURES

Single Phase Control Transformer with a capacity of 75VA, transforming 240/480 Volts to 12/24 Volts

#### PRODUCT SPECIFICATIONS

| PRODUCT SPECIFICATIONS     |                                                                                      |
|----------------------------|--------------------------------------------------------------------------------------|
| Weight                     | 5 lbs                                                                                |
| Phases                     | 1                                                                                    |
| Connection                 | 1Ph-CT-DD-SD                                                                         |
| Primary Voltage            | 240/480                                                                              |
| Primary Max Current        | <u>0.31A</u>                                                                         |
| Primary Markings           | H1-H2-H3-H4                                                                          |
| Primary Terminals          | <u>Leads</u>                                                                         |
| Secondary Voltage          | 12/24                                                                                |
| Secondary Max Current      | 6.25A                                                                                |
| Secondary Markings         | <u>X1-X2-X3-X4</u>                                                                   |
| Secondary Terminals        | <u>Leads</u>                                                                         |
| Primary Taps               | N/A                                                                                  |
| Conductor Material         | <u>Copper</u>                                                                        |
| Temperatue Rise            | 80°C                                                                                 |
| Insuation Class            | 130°C (Class B)                                                                      |
| BIL (Insulation) Level     | <u>10kV</u>                                                                          |
| Efficiency (@35% Load) %   | N/A                                                                                  |
| Impedance Range            | <u>5.0 - 7.0%</u>                                                                    |
| Sound (db)                 | 40                                                                                   |
| Enclosure Type             | Type-1 Indoor                                                                        |
| Enclosure Size             | See Enclosure Chart                                                                  |
| Finish/Colour              | Semigloss - Black                                                                    |
| Standards & Certifications | CSA Certified File No. LR34493, UL Listed File No. E110286, ISO 9001:2015 Registered |