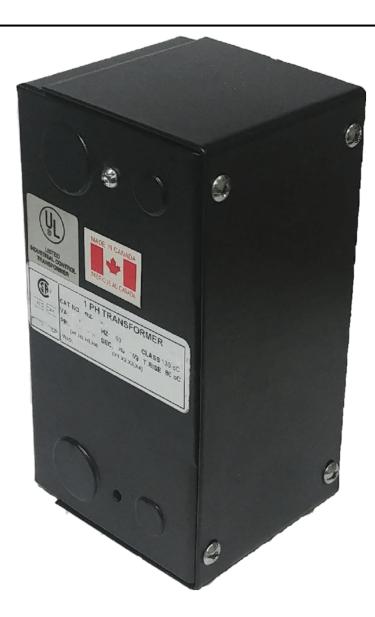

# 75VA 240/480 VOLTS TO 12/24 VOLTS SINGLE PHASE CONTROL TRANSFORMER

\$165.62 CAD

Single Phase Control Transformer with a capacity of 75VA, transforming 240/480 Volts to 12/24 Volts

SKU: CE75L-Z

**Categories:** Control Transformers

#### PRODUCT SPECIFICATIONS

| PRODUCT SPECIFICATIONS     |                                                                                      |
|----------------------------|--------------------------------------------------------------------------------------|
| Weight                     | 5 lbs                                                                                |
| Phases                     | 1                                                                                    |
| Connection                 | 1Ph-CT-DD-SD                                                                         |
| Primary Voltage            | 240/480                                                                              |
| Primary Max Current        | <u>0.31A</u>                                                                         |
| Primary Markings           | H1-H2-H3-H4                                                                          |
| Primary Terminals          | <u>Leads</u>                                                                         |
| Secondary Voltage          | 12/24                                                                                |
| Secondary Max Current      | 6.25A                                                                                |
| Secondary Markings         | <u>X1-X2-X3-X4</u>                                                                   |
| Secondary Terminals        | <u>Leads</u>                                                                         |
| Primary Taps               | N/A                                                                                  |
| Conductor Material         | <u>Copper</u>                                                                        |
| Temperatue Rise            | 80°C                                                                                 |
| Insuation Class            | 130°C (Class B)                                                                      |
| BIL (Insulation) Level     | <u>10kV</u>                                                                          |
| Efficiency (@35% Load) %   | N/A                                                                                  |
| Impedance Range            | <u>5.0 - 7.0%</u>                                                                    |
| Sound (db)                 | 40                                                                                   |
| Enclosure Type             | Type-1 Indoor                                                                        |
| Enclosure Size             | See Enclosure Chart                                                                  |
| Finish/Colour              | Semigloss - Black                                                                    |
| Standards & Certifications | CSA Certified File No. LR34493, UL Listed File No. E110286, ISO 9001:2015 Registered |

## 75VA 240/480 VOLTS TO 12/24 VOLTS SINGLE PHASE CONTROL TRANSFORMER

| VA                   |                   |
|----------------------|-------------------|
| Country/Manufacturer | <u>Canada/RPM</u> |