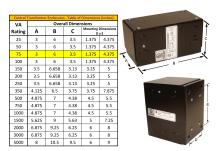

#### SCHEMATIC/DIAGRAM AND DIMENSION PICTURES

Single Phase Control Transformer with a capacity of 75VA, transforming 240/480 Volts to 12/24 Volts

#### PRODUCT SPECIFICATIONS

| PRODUCT SPECIFICATIONS     |                                                                                      |
|----------------------------|--------------------------------------------------------------------------------------|
| Weight                     | 5 lbs                                                                                |
| Phases                     | 1                                                                                    |
| Connection                 | 1Ph-CT-DD-SD                                                                         |
| Primary Voltage            | 240/480                                                                              |
| Primary Max Current        | <u>0.31A</u>                                                                         |
| Primary Markings           | H1-H2-H3-H4                                                                          |
| Primary Terminals          | <u>Leads</u>                                                                         |
| Secondary Voltage          | 12/24                                                                                |
| Secondary Max Current      | 6.25A                                                                                |
| Secondary Markings         | <u>X1-X2-X3-X4</u>                                                                   |
| Secondary Terminals        | <u>Leads</u>                                                                         |
| Primary Taps               | N/A                                                                                  |
| Conductor Material         | <u>Copper</u>                                                                        |
| Temperatue Rise            | 80°C                                                                                 |
| Insuation Class            | 130°C (Class B)                                                                      |
| BIL (Insulation) Level     | <u>10kV</u>                                                                          |
| Efficiency (@35% Load) %   | N/A                                                                                  |
| Impedance Range            | <u>5.0 - 7.0%</u>                                                                    |
| Sound (db)                 | 40                                                                                   |
| Enclosure Type             | Type-1 Indoor                                                                        |
| Enclosure Size             | See Enclosure Chart                                                                  |
| Finish/Colour              | Semigloss - Black                                                                    |
| Standards & Certifications | CSA Certified File No. LR34493, UL Listed File No. E110286, ISO 9001:2015 Registered |