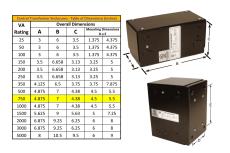

#### **SCHEMATIC/DIAGRAM AND DIMENSION PICTURES**

Single Phase Control Transformer with a capacity of 750VA, transforming 277 Volts to 120/240 Volts