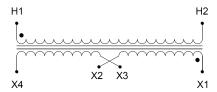

#### **SCHEMATIC/DIAGRAM AND DIMENSION PICTURES**

| VA     | Transformer Enclosures - Table of Dimensions (inches) Overall Dimensions |       |      |                              |       |
|--------|--------------------------------------------------------------------------|-------|------|------------------------------|-------|
| Rating | Α                                                                        | В     | С    | Mounting Dimensions<br>D x E |       |
| 25     | 3                                                                        | 6     | 3.5  | 1.375                        | 4.375 |
| 50     | 3                                                                        | 6     | 3.5  | 1.375                        | 4.375 |
| 100    | 3                                                                        | 6     | 3.5  | 1.375                        | 4.375 |
| 150    | 3.5                                                                      | 6.658 | 3.13 | 3.25                         | 5     |
| 200    | 3.5                                                                      | 6.658 | 3.13 | 3.25                         | 5     |
| 250    | 3.5                                                                      | 6.658 | 3.13 | 3.25                         | 5     |
| 350    | 4.125                                                                    | 6.5   | 3.75 | 3.75                         | 7.875 |
| 500    | 4.875                                                                    | 7     | 4.38 | 4.5                          | 5.5   |
| 750    | 4.875                                                                    | 7     | 4.38 | 4.5                          | 5.5   |
| 1000   | 4.875                                                                    | 7     | 4.38 | 4.5                          | 5.5   |
| 1500   | 5.625                                                                    | 9     | 5.63 | 5                            | 7.25  |
| 2000   | 6.875                                                                    | 9.25  | 6.25 | 6                            | 8     |
| 3000   | 6.875                                                                    | 9.25  | 6.25 | 6                            | 8     |
| 5000   | 8                                                                        | 10.5  | 9.5  | 6                            | 9     |

## **PRODUCT SPECIFICATIONS**

| PRODUCT SPECIFICATIONS     |                                                                                      |  |  |
|----------------------------|--------------------------------------------------------------------------------------|--|--|
| Weight                     | 18 lbs                                                                               |  |  |
| Phases                     | 1                                                                                    |  |  |
| Connection                 | 1Ph-CT-SD-SD                                                                         |  |  |
| Primary Voltage            | 120/240                                                                              |  |  |
| Primary Max Current        | 2.71A                                                                                |  |  |
| Primary Markings           | <u>H1-H2</u>                                                                         |  |  |
| Primary Terminals          | Leads                                                                                |  |  |
| Secondary Voltage          | 120/240                                                                              |  |  |
| Secondary Max Current      | 6.25A                                                                                |  |  |
| Secondary Markings         | X1-X2-X3-X4                                                                          |  |  |
| Secondary Terminals        | <u>Leads</u>                                                                         |  |  |
| Primary Taps               | N/A                                                                                  |  |  |
| Conductor Material         | Copper                                                                               |  |  |
| Temperatue Rise            | 115°C                                                                                |  |  |
| Insuation Class            | 180°C (Class F)                                                                      |  |  |
| BIL (Insulation) Level     | <u>10kV</u>                                                                          |  |  |
| Efficiency (@35% Load) %   | N/A                                                                                  |  |  |
| Impedance Range            | <u>5.0 - 7.0%</u>                                                                    |  |  |
| Sound (db)                 | 40                                                                                   |  |  |
| Enclosure Type             | Type-1 Indoor                                                                        |  |  |
| Enclosure Size             | See Enclosure Chart                                                                  |  |  |
| Finish/Colour              | Semigloss - Black                                                                    |  |  |
| Standards & Certifications | CSA Certified File No. LR34493, UL Listed File No. E110286, ISO 9001:2015 Registered |  |  |