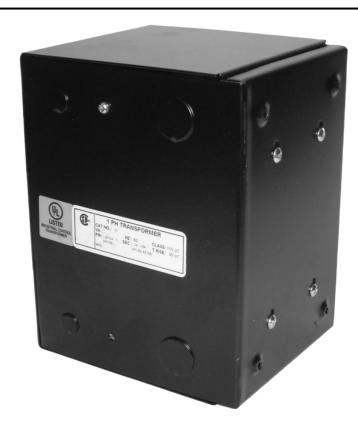

# 750VA 277 VOLTS TO 120/240 VOLTS SINGLE PHASE CONTROL TRANSFORMER

\$465.92 CAD

Single Phase Control Transformer with a capacity of 750VA, transforming 277 Volts to 120/240 Volts

**SKU:** CE750D-K

**Categories:** Control Transformers

Single Phase Control Transformer with a capacity of 750VA, transforming 277 Volts to 120/240 Volts

## **PRODUCT SPECIFICATIONS**

| PRODUCT SPECIFICATIONS     |                                                                                      |  |  |
|----------------------------|--------------------------------------------------------------------------------------|--|--|
| Weight                     | 18 lbs                                                                               |  |  |
| Phases                     | 1                                                                                    |  |  |
| Connection                 | 1Ph-CT-SD-SD                                                                         |  |  |
| Primary Voltage            | 120/240                                                                              |  |  |
| Primary Max Current        | 2.71A                                                                                |  |  |
| Primary Markings           | <u>H1-H2</u>                                                                         |  |  |
| Primary Terminals          | Leads                                                                                |  |  |
| Secondary Voltage          | 120/240                                                                              |  |  |
| Secondary Max Current      | 6.25A                                                                                |  |  |
| Secondary Markings         | X1-X2-X3-X4                                                                          |  |  |
| Secondary Terminals        | <u>Leads</u>                                                                         |  |  |
| Primary Taps               | N/A                                                                                  |  |  |
| Conductor Material         | Copper                                                                               |  |  |
| Temperatue Rise            | 115°C                                                                                |  |  |
| Insuation Class            | 180°C (Class F)                                                                      |  |  |
| BIL (Insulation) Level     | <u>10kV</u>                                                                          |  |  |
| Efficiency (@35% Load) %   | N/A                                                                                  |  |  |
| Impedance Range            | <u>5.0 - 7.0%</u>                                                                    |  |  |
| Sound (db)                 | 40                                                                                   |  |  |
| Enclosure Type             | Type-1 Indoor                                                                        |  |  |
| Enclosure Size             | See Enclosure Chart                                                                  |  |  |
| Finish/Colour              | Semigloss - Black                                                                    |  |  |
| Standards & Certifications | CSA Certified File No. LR34493, UL Listed File No. E110286, ISO 9001:2015 Registered |  |  |