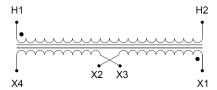

#### **SCHEMATIC/DIAGRAM AND DIMENSION PICTURES**

Single Phase Control Transformer with a capacity of 750VA, transforming 277 Volts to 120/240 Volts

### **PRODUCT SPECIFICATIONS**

| PRODUCT SPECIFICATIONS     |                                                                                      |
|----------------------------|--------------------------------------------------------------------------------------|
| Weight                     | 18 lbs                                                                               |
| Phases                     | 1                                                                                    |
| Connection                 | 1Ph-CT-SD-SD                                                                         |
| Primary Voltage            | 120/240                                                                              |
| Primary Max Current        | 2.71A                                                                                |
| Primary Markings           | H1-H2                                                                                |
| Primary Terminals          | <u>Leads</u>                                                                         |
| Secondary Voltage          | 120/240                                                                              |
| Secondary Max Current      | 6.25A                                                                                |
| Secondary Markings         | <u>X1-X2-X3-X4</u>                                                                   |
| Secondary Terminals        | <u>Leads</u>                                                                         |
| Primary Taps               | N/A                                                                                  |
| Conductor Material         | Copper                                                                               |
| Temperatue Rise            | 115°C                                                                                |
| Insuation Class            | 180°C (Class F)                                                                      |
| BIL (Insulation) Level     | <u>10kV</u>                                                                          |
| Efficiency (@35% Load) %   | N/A                                                                                  |
| Impedance Range            | <u>5.0 – 7.0%</u>                                                                    |
| Sound (db)                 | 40                                                                                   |
| Enclosure Type             | Type-1 Indoor                                                                        |
| Enclosure Size             | See Enclosure Chart                                                                  |
| Finish/Colour              | Semigloss - Black                                                                    |
| Standards & Certifications | CSA Certified File No. LR34493, UL Listed File No. E110286, ISO 9001:2015 Registered |