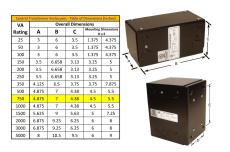

#### **SCHEMATIC/DIAGRAM AND DIMENSION PICTURES**

Single Phase Control Transformer with a capacity of 750VA, transforming 277 Volts to 120/240 Volts