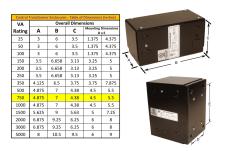

#### **SCHEMATIC/DIAGRAM AND DIMENSION PICTURES**

Single Phase Control Transformer with a capacity of 750VA, transforming 277 Volts to 120/240 Volts

## **PRODUCT SPECIFICATIONS**

| PRODUCT SPECIFICATIONS     |                                                                                      |
|----------------------------|--------------------------------------------------------------------------------------|
| Weight                     | 18 lbs                                                                               |
| Phases                     | 1                                                                                    |
| Connection                 | 1Ph-CT-SD-SD                                                                         |
| Primary Voltage            | 120/240                                                                              |
| Primary Max Current        | 2.71A                                                                                |
| Primary Markings           | <u>H1-H2</u>                                                                         |
| Primary Terminals          | <u>Leads</u>                                                                         |
| Secondary Voltage          | 120/240                                                                              |
| Secondary Max Current      | 6.25A                                                                                |
| Secondary Markings         | X1-X2-X3-X4                                                                          |
| Secondary Terminals        | <u>Leads</u>                                                                         |
| Primary Taps               | N/A                                                                                  |
| Conductor Material         | <u>Copper</u>                                                                        |
| Temperatue Rise            | 115°C                                                                                |
| Insuation Class            | 180°C (Class F)                                                                      |
| BIL (Insulation) Level     | 10kV                                                                                 |
| Efficiency (@35% Load) %   | N/A                                                                                  |
| Impedance Range            | <u>5.0 - 7.0%</u>                                                                    |
| Sound (db)                 | 40                                                                                   |
| Enclosure Type             | Type-1 Indoor                                                                        |
| Enclosure Size             | See Enclosure Chart                                                                  |
| Finish/Colour              | Semigloss - Black                                                                    |
| Standards & Certifications | CSA Certified File No. LR34493, UL Listed File No. E110286, ISO 9001:2015 Registered |