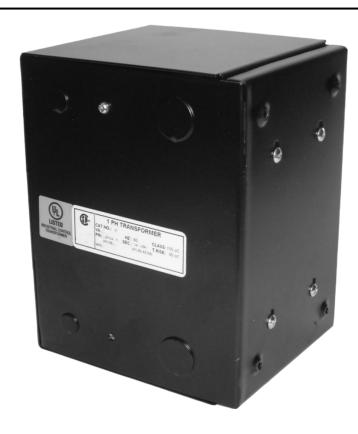

# 750VA 277 VOLTS TO 120/240 VOLTS SINGLE PHASE CONTROL TRANSFORMER

\$340.12 USD

Single Phase Control Transformer with a capacity of 750VA, transforming 277 Volts to 120/240 Volts

**SKU:** CE750D-K

**Categories:** Control Transformers

#### **SCHEMATIC/DIAGRAM AND DIMENSION PICTURES**

Single Phase Control Transformer with a capacity of 750VA, transforming 277 Volts to 120/240 Volts