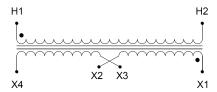

#### **SCHEMATIC/DIAGRAM AND DIMENSION PICTURES**

Single Phase Control Transformer with a capacity of 750VA, transforming 277 Volts to 120/240 Volts

## **PRODUCT SPECIFICATIONS**

| PRODUCT SPECIFICATIONS     |                                                                                      |
|----------------------------|--------------------------------------------------------------------------------------|
| Weight                     | 18 lbs                                                                               |
| Phases                     | 1                                                                                    |
| Connection                 | 1Ph-CT-SD-SD                                                                         |
| Primary Voltage            | 120/240                                                                              |
| Primary Max Current        | 2.71A                                                                                |
| Primary Markings           | <u>H1-H2</u>                                                                         |
| Primary Terminals          | <u>Leads</u>                                                                         |
| Secondary Voltage          | 120/240                                                                              |
| Secondary Max Current      | 6.25A                                                                                |
| Secondary Markings         | X1-X2-X3-X4                                                                          |
| Secondary Terminals        | <u>Leads</u>                                                                         |
| Primary Taps               | N/A                                                                                  |
| Conductor Material         | <u>Copper</u>                                                                        |
| Temperatue Rise            | 115°C                                                                                |
| Insuation Class            | 180°C (Class F)                                                                      |
| BIL (Insulation) Level     | 10kV                                                                                 |
| Efficiency (@35% Load) %   | N/A                                                                                  |
| Impedance Range            | <u>5.0 - 7.0%</u>                                                                    |
| Sound (db)                 | 40                                                                                   |
| Enclosure Type             | Type-1 Indoor                                                                        |
| Enclosure Size             | See Enclosure Chart                                                                  |
| Finish/Colour              | Semigloss - Black                                                                    |
| Standards & Certifications | CSA Certified File No. LR34493, UL Listed File No. E110286, ISO 9001:2015 Registered |