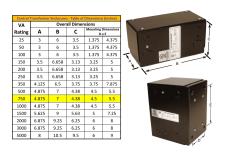

#### **SCHEMATIC/DIAGRAM AND DIMENSION PICTURES**

Single Phase Control Transformer with a capacity of 750VA, transforming 277 Volts to 120/240 Volts

## **PRODUCT SPECIFICATIONS**

| PRODUCT SPECIFICATIONS     |                                                                                      |
|----------------------------|--------------------------------------------------------------------------------------|
| Weight                     | 18 lbs                                                                               |
| Phases                     | 1                                                                                    |
| Connection                 | 1Ph-CT-SD-SD                                                                         |
| Primary Voltage            | 120/240                                                                              |
| Primary Max Current        | 2.71A                                                                                |
| Primary Markings           | <u>H1-H2</u>                                                                         |
| Primary Terminals          | <u>Leads</u>                                                                         |
| Secondary Voltage          | 120/240                                                                              |
| Secondary Max Current      | 6.25A                                                                                |
| Secondary Markings         | X1-X2-X3-X4                                                                          |
| Secondary Terminals        | <u>Leads</u>                                                                         |
| Primary Taps               | N/A                                                                                  |
| Conductor Material         | <u>Copper</u>                                                                        |
| Temperatue Rise            | 115°C                                                                                |
| Insuation Class            | 180°C (Class F)                                                                      |
| BIL (Insulation) Level     | 10kV                                                                                 |
| Efficiency (@35% Load) %   | N/A                                                                                  |
| Impedance Range            | <u>5.0 - 7.0%</u>                                                                    |
| Sound (db)                 | 40                                                                                   |
| Enclosure Type             | Type-1 Indoor                                                                        |
| Enclosure Size             | See Enclosure Chart                                                                  |
| Finish/Colour              | Semigloss - Black                                                                    |
| Standards & Certifications | CSA Certified File No. LR34493, UL Listed File No. E110286, ISO 9001:2015 Registered |