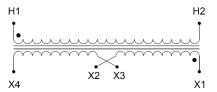

#### **SCHEMATIC/DIAGRAM AND DIMENSION PICTURES**

Single Phase Control Transformer with a capacity of 750VA, transforming 277 Volts to 120/240 Volts

## **PRODUCT SPECIFICATIONS**

| PRODUCT SPECIFICATIONS     |                                                                                      |
|----------------------------|--------------------------------------------------------------------------------------|
| Weight                     | 18 lbs                                                                               |
| Phases                     | 1                                                                                    |
| Connection                 | 1Ph-CT-SD-SD                                                                         |
| Primary Voltage            | 120/240                                                                              |
| Primary Max Current        | 2.71A                                                                                |
| Primary Markings           | <u>H1-H2</u>                                                                         |
| Primary Terminals          | <u>Leads</u>                                                                         |
| Secondary Voltage          | 120/240                                                                              |
| Secondary Max Current      | 6.25A                                                                                |
| Secondary Markings         | X1-X2-X3-X4                                                                          |
| Secondary Terminals        | <u>Leads</u>                                                                         |
| Primary Taps               | N/A                                                                                  |
| Conductor Material         | <u>Copper</u>                                                                        |
| Temperatue Rise            | 115°C                                                                                |
| Insuation Class            | 180°C (Class F)                                                                      |
| BIL (Insulation) Level     | 10kV                                                                                 |
| Efficiency (@35% Load) %   | N/A                                                                                  |
| Impedance Range            | <u>5.0 - 7.0%</u>                                                                    |
| Sound (db)                 | 40                                                                                   |
| Enclosure Type             | Type-1 Indoor                                                                        |
| Enclosure Size             | See Enclosure Chart                                                                  |
| Finish/Colour              | Semigloss - Black                                                                    |
| Standards & Certifications | CSA Certified File No. LR34493, UL Listed File No. E110286, ISO 9001:2015 Registered |