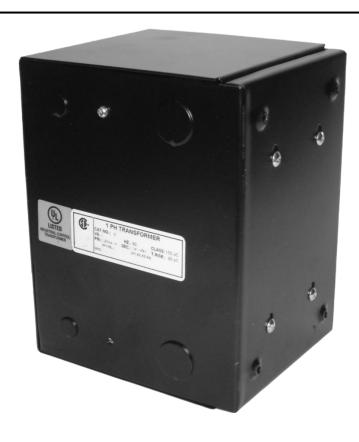

# 750VA 277 VOLTS TO 120/240 VOLTS SINGLE PHASE CONTROL TRANSFORMER

\$465.92 CAD

Single Phase Control Transformer with a capacity of 750VA, transforming 277 Volts to 120/240 Volts

**SKU:** CE750D-K

**Categories:** Control Transformers

#### **SCHEMATIC/DIAGRAM AND DIMENSION PICTURES**

Single Phase Control Transformer with a capacity of 750VA, transforming 277 Volts to 120/240 Volts