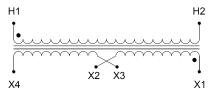

#### **SCHEMATIC/DIAGRAM AND DIMENSION PICTURES**

| VA     | Transformer Enclosures - Table of Dimensions (inches) Overall Dimensions |       |      |                              |       |
|--------|--------------------------------------------------------------------------|-------|------|------------------------------|-------|
| Rating | А                                                                        | В     | С    | Mounting Dimensions<br>D x E |       |
| 25     | 3                                                                        | 6     | 3.5  | 1.375                        | 4.375 |
| 50     | 3                                                                        | 6     | 3.5  | 1.375                        | 4.375 |
| 100    | 3                                                                        | 6     | 3.5  | 1.375                        | 4.375 |
| 150    | 3.5                                                                      | 6.658 | 3.13 | 3.25                         | 5     |
| 200    | 3.5                                                                      | 6.658 | 3.13 | 3.25                         | 5     |
| 250    | 3.5                                                                      | 6.658 | 3.13 | 3.25                         | 5     |
| 350    | 4.125                                                                    | 6.5   | 3.75 | 3.75                         | 7.875 |
| 500    | 4.875                                                                    | 7     | 4.38 | 4.5                          | 5.5   |
| 750    | 4.875                                                                    | 7     | 4.38 | 4.5                          | 5.5   |
| 1000   | 4.875                                                                    | 7     | 4.38 | 4.5                          | 5.5   |
| 1500   | 5.625                                                                    | 9     | 5.63 | 5                            | 7.25  |
| 2000   | 6.875                                                                    | 9.25  | 6.25 | 6                            | 8     |
| 3000   | 6.875                                                                    | 9.25  | 6.25 | 6                            | 8     |
| 5000   | 8                                                                        | 10.5  | 9.5  | 6                            | 9     |

## **PRODUCT SPECIFICATIONS**

| PRODUCT SPECIFICATIONS     |                                                                                      |  |  |
|----------------------------|--------------------------------------------------------------------------------------|--|--|
| Weight                     | 18 lbs                                                                               |  |  |
| Phases                     | 1                                                                                    |  |  |
| Connection                 | 1Ph-CT-SD-SD                                                                         |  |  |
| Primary Voltage            | 120/240                                                                              |  |  |
| Primary Max Current        | 2.71A                                                                                |  |  |
| Primary Markings           | <u>H1-H2</u>                                                                         |  |  |
| Primary Terminals          | Leads                                                                                |  |  |
| Secondary Voltage          | 120/240                                                                              |  |  |
| Secondary Max Current      | 6.25A                                                                                |  |  |
| Secondary Markings         | X1-X2-X3-X4                                                                          |  |  |
| Secondary Terminals        | <u>Leads</u>                                                                         |  |  |
| Primary Taps               | N/A                                                                                  |  |  |
| Conductor Material         | Copper                                                                               |  |  |
| Temperatue Rise            | 115°C                                                                                |  |  |
| Insuation Class            | 180°C (Class F)                                                                      |  |  |
| BIL (Insulation) Level     | <u>10kV</u>                                                                          |  |  |
| Efficiency (@35% Load) %   | N/A                                                                                  |  |  |
| Impedance Range            | <u>5.0 - 7.0%</u>                                                                    |  |  |
| Sound (db)                 | 40                                                                                   |  |  |
| Enclosure Type             | Type-1 Indoor                                                                        |  |  |
| Enclosure Size             | See Enclosure Chart                                                                  |  |  |
| Finish/Colour              | Semigloss - Black                                                                    |  |  |
| Standards & Certifications | CSA Certified File No. LR34493, UL Listed File No. E110286, ISO 9001:2015 Registered |  |  |