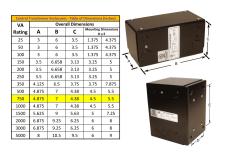

#### **SCHEMATIC/DIAGRAM AND DIMENSION PICTURES**

Single Phase Control Transformer with a capacity of 750VA, transforming 277 Volts to 120/240 Volts