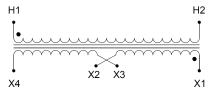

#### **SCHEMATIC/DIAGRAM AND DIMENSION PICTURES**

Single Phase Control Transformer with a capacity of 750VA, transforming 277 Volts to 120/240 Volts

### **PRODUCT SPECIFICATIONS**

| PRODUCT SPECIFICATIONS     |                                                                                      |
|----------------------------|--------------------------------------------------------------------------------------|
| Weight                     | 18 lbs                                                                               |
| Phases                     | 1                                                                                    |
| Connection                 | 1Ph-CT-SD-SD                                                                         |
| Primary Voltage            | 120/240                                                                              |
| Primary Max Current        | 2.71A                                                                                |
| Primary Markings           | H1-H2                                                                                |
| Primary Terminals          | <u>Leads</u>                                                                         |
| Secondary Voltage          | 120/240                                                                              |
| Secondary Max Current      | 6.25A                                                                                |
| Secondary Markings         | <u>X1-X2-X3-X4</u>                                                                   |
| Secondary Terminals        | <u>Leads</u>                                                                         |
| Primary Taps               | N/A                                                                                  |
| Conductor Material         | Copper                                                                               |
| Temperatue Rise            | 115°C                                                                                |
| Insuation Class            | 180°C (Class F)                                                                      |
| BIL (Insulation) Level     | <u>10kV</u>                                                                          |
| Efficiency (@35% Load) %   | N/A                                                                                  |
| Impedance Range            | <u>5.0 – 7.0%</u>                                                                    |
| Sound (db)                 | 40                                                                                   |
| Enclosure Type             | Type-1 Indoor                                                                        |
| Enclosure Size             | See Enclosure Chart                                                                  |
| Finish/Colour              | Semigloss - Black                                                                    |
| Standards & Certifications | CSA Certified File No. LR34493, UL Listed File No. E110286, ISO 9001:2015 Registered |