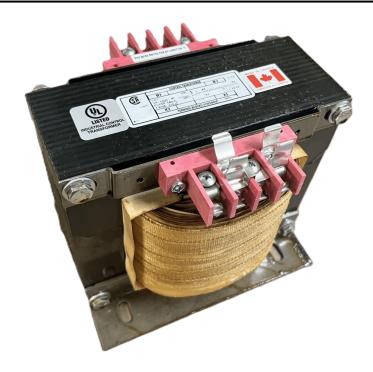

## 1500VA 120/240 VOLTS TO 240/480 VOLTS SINGLE PHASE CONTROL TRANSFORMER

\$664.30 CAD

Single Phase Control Transformer with a capacity of 1500VA, transforming 120/240 Volts to 240/480 Volts

**SKU:** CS1500K-L

#### **SCHEMATIC/DIAGRAM AND DIMENSION PICTURES**

Single Phase Control Transformer with a capacity of 1500VA, transforming 120/240 Volts to 240/480 Volts