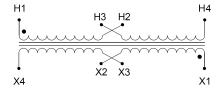

#### **SCHEMATIC/DIAGRAM AND DIMENSION PICTURES**

Single Phase Control Transformer with a capacity of 1500VA, transforming 120/240 Volts to 240/480 Volts

### **PRODUCT SPECIFICATIONS**

| Weight                     | 70 lbs                                                                               |
|----------------------------|--------------------------------------------------------------------------------------|
| Phases                     | 1                                                                                    |
| Connection                 | 1Ph-CT-DD-SU                                                                         |
| Primary Voltage            | 120/240                                                                              |
| Primary Max Current        | 12.5A                                                                                |
| Primary Markings           | <u>X1-X2-X3-X4</u>                                                                   |
| Primary Terminals          | <u>Terminals</u>                                                                     |
| Secondary Voltage          | 240/480                                                                              |
| Secondary Max Current      | 6.25A                                                                                |
| Secondary Markings         | <u>H1-H2-H3-H4</u>                                                                   |
| Secondary Terminals        | <u>Terminals</u>                                                                     |
| Primary Taps               | N/A                                                                                  |
| Conductor Material         | Copper                                                                               |
| Temperatue Rise            | 115°C                                                                                |
| Insuation Class            | 180°C (Class F)                                                                      |
| BIL (Insulation) Level     | <u>10kV</u>                                                                          |
| Efficiency (@35% Load) %   | N/A                                                                                  |
| Impedance Range            | <u>5.0 - 7.0%</u>                                                                    |
| Sound (db)                 | 40                                                                                   |
| Enclosure Type             | Core & Coil                                                                          |
| Enclosure Size             | See Core & Coil Chart                                                                |
| Finish/Colour              | N/A                                                                                  |
| Standards & Certifications | CSA Certified File No. LR34493, UL Listed File No. E110286, ISO 9001:2015 Registered |