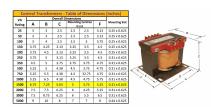

#### **SCHEMATIC/DIAGRAM AND DIMENSION PICTURES**

Single Phase Control Transformer with a capacity of 1500VA, transforming 120/240 Volts to 240/480 Volts

### **PRODUCT SPECIFICATIONS**

| Weight                     | 70 lbs                                                                               |
|----------------------------|--------------------------------------------------------------------------------------|
| Phases                     | 1                                                                                    |
| Connection                 | 1Ph-CT-DD-SU                                                                         |
| Primary Voltage            | 120/240                                                                              |
| Primary Max Current        | 12.5A                                                                                |
| Primary Markings           | <u>X1-X2-X3-X4</u>                                                                   |
| Primary Terminals          | <u>Terminals</u>                                                                     |
| Secondary Voltage          | 240/480                                                                              |
| Secondary Max Current      | 6.25A                                                                                |
| Secondary Markings         | <u>H1-H2-H3-H4</u>                                                                   |
| Secondary Terminals        | <u>Terminals</u>                                                                     |
| Primary Taps               | N/A                                                                                  |
| Conductor Material         | Copper                                                                               |
| Temperatue Rise            | 115°C                                                                                |
| Insuation Class            | 180°C (Class F)                                                                      |
| BIL (Insulation) Level     | <u>10kV</u>                                                                          |
| Efficiency (@35% Load) %   | N/A                                                                                  |
| Impedance Range            | <u>5.0 - 7.0%</u>                                                                    |
| Sound (db)                 | 40                                                                                   |
| Enclosure Type             | Core & Coil                                                                          |
| Enclosure Size             | See Core & Coil Chart                                                                |
| Finish/Colour              | N/A                                                                                  |
| Standards & Certifications | CSA Certified File No. LR34493, UL Listed File No. E110286, ISO 9001:2015 Registered |