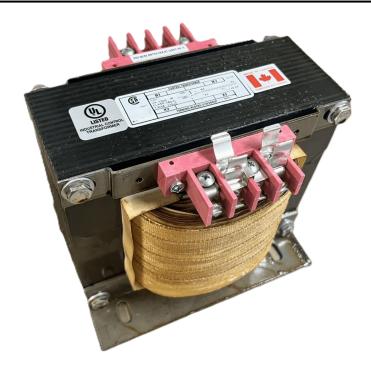

## 1500VA 120/240 VOLTS TO 240/480 VOLTS SINGLE PHASE CONTROL TRANSFORMER

\$664.30 CAD

Single Phase Control Transformer with a capacity of 1500VA, transforming 120/240 Volts to 240/480 Volts

**SKU:** CS1500K-L

# 1500VA 120/240 VOLTS TO 240/480 VOLTS SINGLE PHASE CONTROL TRANSFORMER