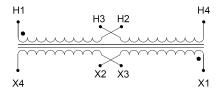

#### **SCHEMATIC/DIAGRAM AND DIMENSION PICTURES**

Single Phase Control Transformer with a capacity of 1500VA, transforming 120/240 Volts to 240/480 Volts

### **PRODUCT SPECIFICATIONS**

| Weight                     | 70 lbs                                                                               |
|----------------------------|--------------------------------------------------------------------------------------|
| Phases                     | 1                                                                                    |
| Connection                 | 1Ph-CT-DD-SU                                                                         |
| Primary Voltage            | 120/240                                                                              |
| Primary Max Current        | 12.5A                                                                                |
| Primary Markings           | <u>X1-X2-X3-X4</u>                                                                   |
| Primary Terminals          | <u>Terminals</u>                                                                     |
| Secondary Voltage          | 240/480                                                                              |
| Secondary Max Current      | 6.25A                                                                                |
| Secondary Markings         | H1-H2-H3-H4                                                                          |
| Secondary Terminals        | <u>Terminals</u>                                                                     |
| Primary Taps               | N/A                                                                                  |
| Conductor Material         | <u>Copper</u>                                                                        |
| Temperatue Rise            | <u>115°C</u>                                                                         |
| Insuation Class            | 180°C (Class F)                                                                      |
| BIL (Insulation) Level     | <u>10kV</u>                                                                          |
| Efficiency (@35% Load) %   | N/A                                                                                  |
| Impedance Range            | <u>5.0 - 7.0%</u>                                                                    |
| Sound (db)                 | 40                                                                                   |
| Enclosure Type             | Core & Coil                                                                          |
| Enclosure Size             | See Core & Coil Chart                                                                |
| Finish/Colour              | N/A                                                                                  |
| Standards & Certifications | CSA Certified File No. LR34493, UL Listed File No. E110286, ISO 9001:2015 Registered |