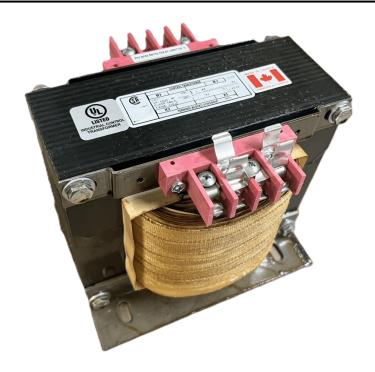

## 1500VA 120/240 VOLTS TO 240/480 VOLTS SINGLE PHASE CONTROL TRANSFORMER

\$664.30 CAD

Single Phase Control Transformer with a capacity of 1500VA, transforming 120/240 Volts to 240/480 Volts

**SKU:** CS1500K-L

# 1500VA 120/240 VOLTS TO 240/480 VOLTS SINGLE PHASE CONTROL TRANSFORMER