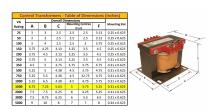

#### **SCHEMATIC/DIAGRAM AND DIMENSION PICTURES**

Single Phase Control Transformer with a capacity of 1500VA, transforming 120/240 Volts to 240/480 Volts