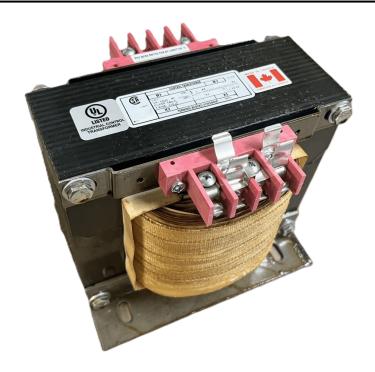

## 1500VA 120/240 VOLTS TO 240/480 VOLTS SINGLE PHASE CONTROL TRANSFORMER

\$664.30 CAD

Single Phase Control Transformer with a capacity of 1500VA, transforming 120/240 Volts to 240/480 Volts

**SKU:** CS1500K-L

#### **SCHEMATIC/DIAGRAM AND DIMENSION PICTURES**

Single Phase Control Transformer with a capacity of 1500VA, transforming 120/240 Volts to 240/480 Volts