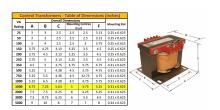

#### **SCHEMATIC/DIAGRAM AND DIMENSION PICTURES**

Single Phase Control Transformer with a capacity of 1500VA, transforming 120/240 Volts to 240/480 Volts

### **PRODUCT SPECIFICATIONS**

| Weight                     | 70 lbs                                                                               |
|----------------------------|--------------------------------------------------------------------------------------|
| Phases                     | 1                                                                                    |
| Connection                 | 1Ph-CT-DD-SU                                                                         |
| Primary Voltage            | 120/240                                                                              |
| Primary Max Current        | 12.5A                                                                                |
| Primary Markings           | <u>X1-X2-X3-X4</u>                                                                   |
| Primary Terminals          | <u>Terminals</u>                                                                     |
| Secondary Voltage          | 240/480                                                                              |
| Secondary Max Current      | 6.25A                                                                                |
| Secondary Markings         | <u>H1-H2-H3-H4</u>                                                                   |
| Secondary Terminals        | <u>Terminals</u>                                                                     |
| Primary Taps               | N/A                                                                                  |
| Conductor Material         | Copper                                                                               |
| Temperatue Rise            | 115°C                                                                                |
| Insuation Class            | 180°C (Class F)                                                                      |
| BIL (Insulation) Level     | <u>10kV</u>                                                                          |
| Efficiency (@35% Load) %   | N/A                                                                                  |
| Impedance Range            | <u>5.0 - 7.0%</u>                                                                    |
| Sound (db)                 | 40                                                                                   |
| Enclosure Type             | Core & Coil                                                                          |
| Enclosure Size             | See Core & Coil Chart                                                                |
| Finish/Colour              | N/A                                                                                  |
| Standards & Certifications | CSA Certified File No. LR34493, UL Listed File No. E110286, ISO 9001:2015 Registered |