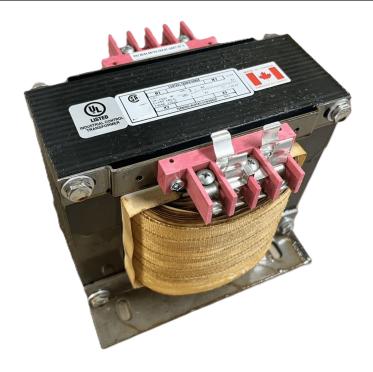

## 1500VA 120/240 VOLTS TO 240/480 VOLTS SINGLE PHASE CONTROL TRANSFORMER

\$489.24 USD

Single Phase Control Transformer with a capacity of 1500VA, transforming 120/240 Volts to 240/480 Volts

**SKU:** CS1500K-L

# 1500VA 120/240 VOLTS TO 240/480 VOLTS SINGLE PHASE CONTROL TRANSFORMER