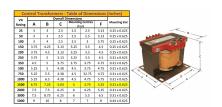

#### **SCHEMATIC/DIAGRAM AND DIMENSION PICTURES**

Single Phase Control Transformer with a capacity of 1500VA, transforming 120/240 Volts to 240/480 Volts