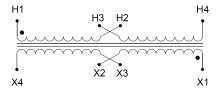

#### **SCHEMATIC/DIAGRAM AND DIMENSION PICTURES**

Single Phase Control Transformer with a capacity of 1500VA, transforming 120/240 Volts to 240/480 Volts

### **PRODUCT SPECIFICATIONS**

| Weight                     | 70 lbs                                                                               |
|----------------------------|--------------------------------------------------------------------------------------|
| Phases                     | 1                                                                                    |
| Connection                 | 1Ph-CT-DD-SU                                                                         |
| Primary Voltage            | 120/240                                                                              |
| Primary Max Current        | 12.5A                                                                                |
| Primary Markings           | <u>X1-X2-X3-X4</u>                                                                   |
| Primary Terminals          | <u>Terminals</u>                                                                     |
| Secondary Voltage          | 240/480                                                                              |
| Secondary Max Current      | 6.25A                                                                                |
| Secondary Markings         | <u>H1-H2-H3-H4</u>                                                                   |
| Secondary Terminals        | <u>Terminals</u>                                                                     |
| Primary Taps               | N/A                                                                                  |
| Conductor Material         | Copper                                                                               |
| Temperatue Rise            | 115°C                                                                                |
| Insuation Class            | 180°C (Class F)                                                                      |
| BIL (Insulation) Level     | <u>10kV</u>                                                                          |
| Efficiency (@35% Load) %   | N/A                                                                                  |
| Impedance Range            | <u>5.0 - 7.0%</u>                                                                    |
| Sound (db)                 | 40                                                                                   |
| Enclosure Type             | Core & Coil                                                                          |
| Enclosure Size             | See Core & Coil Chart                                                                |
| Finish/Colour              | N/A                                                                                  |
| Standards & Certifications | CSA Certified File No. LR34493, UL Listed File No. E110286, ISO 9001:2015 Registered |