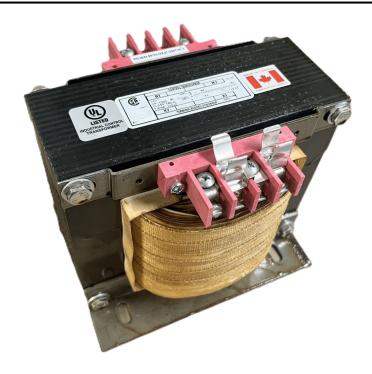

## 1500VA 120/240 VOLTS TO 240/480 VOLTS SINGLE PHASE CONTROL TRANSFORMER

\$664.30 CAD

Single Phase Control Transformer with a capacity of 1500VA, transforming 120/240 Volts to 240/480 Volts

**SKU:** CS1500K-L

# 1500VA 120/240 VOLTS TO 240/480 VOLTS SINGLE PHASE CONTROL TRANSFORMER

### **PRODUCT SPECIFICATIONS**

| Weight                     | 70 lbs                                                                               |
|----------------------------|--------------------------------------------------------------------------------------|
| Phases                     | 1                                                                                    |
| Connection                 | 1Ph-CT-DD-SU                                                                         |
| Primary Voltage            | 120/240                                                                              |
| Primary Max Current        | 12.5A                                                                                |
| Primary Markings           | <u>X1-X2-X3-X4</u>                                                                   |
| Primary Terminals          | <u>Terminals</u>                                                                     |
| Secondary Voltage          | 240/480                                                                              |
| Secondary Max Current      | 6.25A                                                                                |
| Secondary Markings         | <u>H1-H2-H3-H4</u>                                                                   |
| Secondary Terminals        | <u>Terminals</u>                                                                     |
| Primary Taps               | N/A                                                                                  |
| Conductor Material         | Copper                                                                               |
| Temperatue Rise            | 115°C                                                                                |
| Insuation Class            | 180°C (Class F)                                                                      |
| BIL (Insulation) Level     | <u>10kV</u>                                                                          |
| Efficiency (@35% Load) %   | N/A                                                                                  |
| Impedance Range            | <u>5.0 - 7.0%</u>                                                                    |
| Sound (db)                 | 40                                                                                   |
| Enclosure Type             | Core & Coil                                                                          |
| Enclosure Size             | See Core & Coil Chart                                                                |
| Finish/Colour              | N/A                                                                                  |
| Standards & Certifications | CSA Certified File No. LR34493, UL Listed File No. E110286, ISO 9001:2015 Registered |