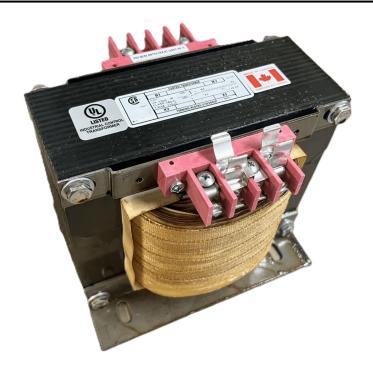

### 1500VA 120/240 VOLTS TO 240/480 VOLTS SINGLE PHASE CONTROL TRANSFORMER

\$489.24 USD

Single Phase Control Transformer with a capacity of 1500VA, transforming 120/240 Volts to 240/480 Volts

**SKU**: CS1500K-L

# 1500VA 120/240 VOLTS TO 240/480 VOLTS SINGLE PHASE CONTROL TRANSFORMER

# 1500VA 120/240 VOLTS TO 240/480 VOLTS SINGLE PHASE CONTROL TRANSFORMER

| VA                   |            |
|----------------------|------------|
| Country/Manufacturer | Canada/RPM |