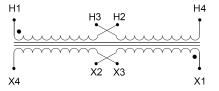

#### SCHEMATIC/DIAGRAM AND DIMENSION PICTURES

Single Phase Control Transformer with a capacity of 1500VA, transforming 120/240 Volts to 240/480 Volts

**OFFICIAL QUOTE** 

#### **PRODUCT SPECIFICATIONS**

| Weight                     | 70 lbs                                                                                  |
|----------------------------|-----------------------------------------------------------------------------------------|
| Phases                     | 1                                                                                       |
| Connection                 | <u>1Ph-CT-DD-SU</u>                                                                     |
| Primary Voltage            | 120/240                                                                                 |
| Primary Max Current        | <u>12.5A</u>                                                                            |
| Primary Markings           | <u>X1-X2-X3-X4</u>                                                                      |
| Primary Terminals          | Terminals                                                                               |
| Secondary Voltage          | 240/480                                                                                 |
| Secondary Max Current      | <u>6.25A</u>                                                                            |
| Secondary Markings         | <u>H1-H2-H3-H4</u>                                                                      |
| Secondary Terminals        | Terminals                                                                               |
| Primary Taps               | <u>N/A</u>                                                                              |
| Conductor Material         | Copper                                                                                  |
| Temperatue Rise            | <u>115°C</u>                                                                            |
| Insuation Class            | <u>180°C (Class F)</u>                                                                  |
| BIL (Insulation) Level     | <u>10kV</u>                                                                             |
| Efficiency (@35% Load) %   | <u>N/A</u>                                                                              |
| Impedance Range            | <u>5.0 – 7.0%</u>                                                                       |
| Sound (db)                 | <u>40</u>                                                                               |
| Enclosure Type             | Core & Coil                                                                             |
| Enclosure Size             | See Core & Coil Chart                                                                   |
| Finish/Colour              | N/A                                                                                     |
| Standards & Certifications | CSA Certified File No. LR34493, UL Listed File No. E110286, ISO 9001:2015<br>Registered |