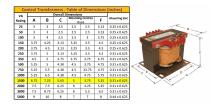

#### SCHEMATIC/DIAGRAM AND DIMENSION PICTURES

Single Phase Control Transformer with a capacity of 1500VA, transforming 120/240 Volts to 240/480 Volts

**OFFICIAL QUOTE** 

#### **PRODUCT SPECIFICATIONS**

| Weight                     | 70 lbs                                                                                  |
|----------------------------|-----------------------------------------------------------------------------------------|
| Phases                     | 1                                                                                       |
| Connection                 | <u>1Ph-CT-DD-SU</u>                                                                     |
| Primary Voltage            | 120/240                                                                                 |
| Primary Max Current        | <u>12.5A</u>                                                                            |
| Primary Markings           | <u>X1-X2-X3-X4</u>                                                                      |
| Primary Terminals          | Terminals                                                                               |
| Secondary Voltage          | 240/480                                                                                 |
| Secondary Max Current      | <u>6.25A</u>                                                                            |
| Secondary Markings         | <u>H1-H2-H3-H4</u>                                                                      |
| Secondary Terminals        | Terminals                                                                               |
| Primary Taps               | <u>N/A</u>                                                                              |
| Conductor Material         | Copper                                                                                  |
| Temperatue Rise            | <u>115°C</u>                                                                            |
| Insuation Class            | <u>180°C (Class F)</u>                                                                  |
| BIL (Insulation) Level     | <u>10kV</u>                                                                             |
| Efficiency (@35% Load) %   | <u>N/A</u>                                                                              |
| Impedance Range            | <u>5.0 – 7.0%</u>                                                                       |
| Sound (db)                 | <u>40</u>                                                                               |
| Enclosure Type             | Core & Coil                                                                             |
| Enclosure Size             | See Core & Coil Chart                                                                   |
| Finish/Colour              | N/A                                                                                     |
| Standards & Certifications | CSA Certified File No. LR34493, UL Listed File No. E110286, ISO 9001:2015<br>Registered |