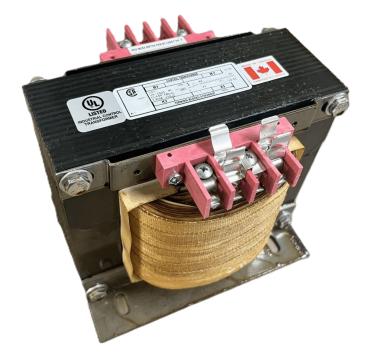

#### SCHEMATIC/DIAGRAM AND DIMENSION PICTURES

Single Phase Control Transformer with a capacity of 1500VA, transforming 120/240 Volts to 240/480 Volts

**OFFICIAL QUOTE** 

#### **PRODUCT SPECIFICATIONS**

| Weight                     | 70 lbs                                                                                  |
|----------------------------|-----------------------------------------------------------------------------------------|
| Phases                     | 1                                                                                       |
| Connection                 | <u>1Ph-CT-DD-SU</u>                                                                     |
| Primary Voltage            | 120/240                                                                                 |
| Primary Max Current        | <u>12.5A</u>                                                                            |
| Primary Markings           | <u>X1-X2-X3-X4</u>                                                                      |
| Primary Terminals          | Terminals                                                                               |
| Secondary Voltage          | 240/480                                                                                 |
| Secondary Max Current      | <u>6.25A</u>                                                                            |
| Secondary Markings         | <u>H1-H2-H3-H4</u>                                                                      |
| Secondary Terminals        | Terminals                                                                               |
| Primary Taps               | <u>N/A</u>                                                                              |
| Conductor Material         | Copper                                                                                  |
| Temperatue Rise            | <u>115°C</u>                                                                            |
| Insuation Class            | <u>180°C (Class F)</u>                                                                  |
| BIL (Insulation) Level     | <u>10kV</u>                                                                             |
| Efficiency (@35% Load) %   | <u>N/A</u>                                                                              |
| Impedance Range            | <u>5.0 – 7.0%</u>                                                                       |
| Sound (db)                 | <u>40</u>                                                                               |
| Enclosure Type             | Core & Coil                                                                             |
| Enclosure Size             | See Core & Coil Chart                                                                   |
| Finish/Colour              | N/A                                                                                     |
| Standards & Certifications | CSA Certified File No. LR34493, UL Listed File No. E110286, ISO 9001:2015<br>Registered |