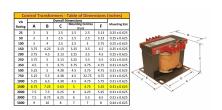

#### **SCHEMATIC/DIAGRAM AND DIMENSION PICTURES**

Single Phase Control Transformer with a capacity of 1500VA, transforming 120/240 Volts to 240/480 Volts

### **PRODUCT SPECIFICATIONS**

| PRODUCT SPECIFICATIONS     |                                                                                      |
|----------------------------|--------------------------------------------------------------------------------------|
| Weight                     | 70 lbs                                                                               |
| Phases                     | 1                                                                                    |
| Connection                 | 1Ph-CT-DD-SU                                                                         |
| Primary Voltage            | 120/240                                                                              |
| Primary Max Current        | 12.5A                                                                                |
| Primary Markings           | <u>X1-X2-X3-X4</u>                                                                   |
| Primary Terminals          | <u>Terminals</u>                                                                     |
| Secondary Voltage          | 240/480                                                                              |
| Secondary Max Current      | 6.25A                                                                                |
| Secondary Markings         | H1-H2-H3-H4                                                                          |
| Secondary Terminals        | <u>Terminals</u>                                                                     |
| Primary Taps               | N/A                                                                                  |
| Conductor Material         | Copper                                                                               |
| Temperatue Rise            | <u>115°C</u>                                                                         |
| Insuation Class            | 180°C (Class F)                                                                      |
| BIL (Insulation) Level     | <u>10kV</u>                                                                          |
| Efficiency (@35% Load) %   | N/A                                                                                  |
| Impedance Range            | <u>5.0 - 7.0%</u>                                                                    |
| Sound (db)                 | 40                                                                                   |
| Enclosure Type             | Core & Coil                                                                          |
| Enclosure Size             | See Core & Coil Chart                                                                |
| Finish/Colour              | N/A                                                                                  |
| Standards & Certifications | CSA Certified File No. LR34493, UL Listed File No. E110286, ISO 9001:2015 Registered |