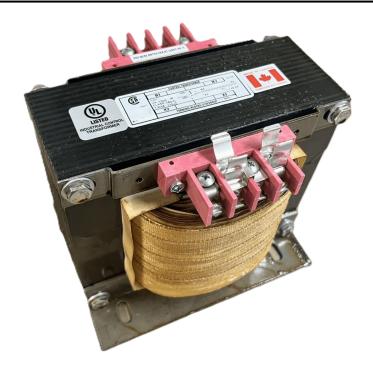

## 1500VA 120/240 VOLTS TO 240/480 VOLTS SINGLE PHASE CONTROL TRANSFORMER

\$484.94 USD

Single Phase Control Transformer with a capacity of 1500VA, transforming 120/240 Volts to 240/480 Volts

**SKU:** CS1500K-L

# 1500VA 120/240 VOLTS TO 240/480 VOLTS SINGLE PHASE CONTROL TRANSFORMER