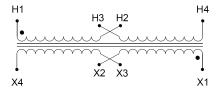

#### **SCHEMATIC/DIAGRAM AND DIMENSION PICTURES**

Single Phase Control Transformer with a capacity of 1500VA, transforming 120/240 Volts to 240/480 Volts

### **PRODUCT SPECIFICATIONS**

| PRODUCT SPECIFICATIONS     |                                                                                      |
|----------------------------|--------------------------------------------------------------------------------------|
| Weight                     | 70 lbs                                                                               |
| Phases                     | 1                                                                                    |
| Connection                 | 1Ph-CT-DD-SU                                                                         |
| Primary Voltage            | 120/240                                                                              |
| Primary Max Current        | 12.5A                                                                                |
| Primary Markings           | <u>X1-X2-X3-X4</u>                                                                   |
| Primary Terminals          | <u>Terminals</u>                                                                     |
| Secondary Voltage          | 240/480                                                                              |
| Secondary Max Current      | 6.25A                                                                                |
| Secondary Markings         | H1-H2-H3-H4                                                                          |
| Secondary Terminals        | <u>Terminals</u>                                                                     |
| Primary Taps               | N/A                                                                                  |
| Conductor Material         | Copper                                                                               |
| Temperatue Rise            | <u>115°C</u>                                                                         |
| Insuation Class            | 180°C (Class F)                                                                      |
| BIL (Insulation) Level     | <u>10kV</u>                                                                          |
| Efficiency (@35% Load) %   | N/A                                                                                  |
| Impedance Range            | <u>5.0 - 7.0%</u>                                                                    |
| Sound (db)                 | 40                                                                                   |
| Enclosure Type             | Core & Coil                                                                          |
| Enclosure Size             | See Core & Coil Chart                                                                |
| Finish/Colour              | N/A                                                                                  |
| Standards & Certifications | CSA Certified File No. LR34493, UL Listed File No. E110286, ISO 9001:2015 Registered |