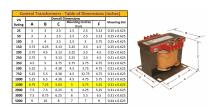

#### **SCHEMATIC/DIAGRAM AND DIMENSION PICTURES**

Single Phase Control Transformer with a capacity of 1500VA, transforming 120/240 Volts to 240/480 Volts

### **PRODUCT SPECIFICATIONS**

| Weight                     | 70 lbs                                                                               |
|----------------------------|--------------------------------------------------------------------------------------|
| Phases                     | 1                                                                                    |
| Connection                 | 1Ph-CT-DD-SU                                                                         |
| Primary Voltage            | 120/240                                                                              |
| Primary Max Current        | 12.5A                                                                                |
| Primary Markings           | <u>X1-X2-X3-X4</u>                                                                   |
| Primary Terminals          | <u>Terminals</u>                                                                     |
| Secondary Voltage          | 240/480                                                                              |
| Secondary Max Current      | 6.25A                                                                                |
| Secondary Markings         | <u>H1-H2-H3-H4</u>                                                                   |
| Secondary Terminals        | <u>Terminals</u>                                                                     |
| Primary Taps               | N/A                                                                                  |
| Conductor Material         | Copper                                                                               |
| Temperatue Rise            | 115°C                                                                                |
| Insuation Class            | 180°C (Class F)                                                                      |
| BIL (Insulation) Level     | <u>10kV</u>                                                                          |
| Efficiency (@35% Load) %   | N/A                                                                                  |
| Impedance Range            | <u>5.0 - 7.0%</u>                                                                    |
| Sound (db)                 | 40                                                                                   |
| Enclosure Type             | Core & Coil                                                                          |
| Enclosure Size             | See Core & Coil Chart                                                                |
| Finish/Colour              | N/A                                                                                  |
| Standards & Certifications | CSA Certified File No. LR34493, UL Listed File No. E110286, ISO 9001:2015 Registered |