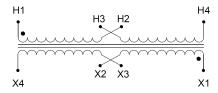

#### **SCHEMATIC/DIAGRAM AND DIMENSION PICTURES**

Single Phase Control Transformer with a capacity of 1500VA, transforming 120/240 Volts to 240/480 Volts

### **PRODUCT SPECIFICATIONS**

| Weight                     | 70 lbs                                                                               |
|----------------------------|--------------------------------------------------------------------------------------|
| Phases                     | 1                                                                                    |
| Connection                 | 1Ph-CT-DD-SU                                                                         |
| Primary Voltage            | 120/240                                                                              |
| Primary Max Current        | 12.5A                                                                                |
| Primary Markings           | <u>X1-X2-X3-X4</u>                                                                   |
| Primary Terminals          | <u>Terminals</u>                                                                     |
| Secondary Voltage          | 240/480                                                                              |
| Secondary Max Current      | 6.25A                                                                                |
| Secondary Markings         | <u>H1-H2-H3-H4</u>                                                                   |
| Secondary Terminals        | <u>Terminals</u>                                                                     |
| Primary Taps               | N/A                                                                                  |
| Conductor Material         | Copper                                                                               |
| Temperatue Rise            | 115°C                                                                                |
| Insuation Class            | 180°C (Class F)                                                                      |
| BIL (Insulation) Level     | <u>10kV</u>                                                                          |
| Efficiency (@35% Load) %   | N/A                                                                                  |
| Impedance Range            | <u>5.0 - 7.0%</u>                                                                    |
| Sound (db)                 | 40                                                                                   |
| Enclosure Type             | Core & Coil                                                                          |
| Enclosure Size             | See Core & Coil Chart                                                                |
| Finish/Colour              | N/A                                                                                  |
| Standards & Certifications | CSA Certified File No. LR34493, UL Listed File No. E110286, ISO 9001:2015 Registered |