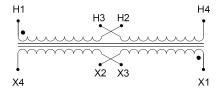

#### **SCHEMATIC/DIAGRAM AND DIMENSION PICTURES**

Single Phase Control Transformer with a capacity of 1500VA, transforming 120/240 Volts to 240/480 Volts

### **PRODUCT SPECIFICATIONS**

| Weight                     | 70 lbs                                                                               |
|----------------------------|--------------------------------------------------------------------------------------|
| Phases                     | 1                                                                                    |
| Connection                 | 1Ph-CT-DD-SU                                                                         |
| Primary Voltage            | 120/240                                                                              |
| Primary Max Current        | 12.5A                                                                                |
| Primary Markings           | <u>X1-X2-X3-X4</u>                                                                   |
| Primary Terminals          | <u>Terminals</u>                                                                     |
| Secondary Voltage          | 240/480                                                                              |
| Secondary Max Current      | 6.25A                                                                                |
| Secondary Markings         | <u>H1-H2-H3-H4</u>                                                                   |
| Secondary Terminals        | <u>Terminals</u>                                                                     |
| Primary Taps               | N/A                                                                                  |
| Conductor Material         | Copper                                                                               |
| Temperatue Rise            | 115°C                                                                                |
| Insuation Class            | 180°C (Class F)                                                                      |
| BIL (Insulation) Level     | <u>10kV</u>                                                                          |
| Efficiency (@35% Load) %   | N/A                                                                                  |
| Impedance Range            | <u>5.0 - 7.0%</u>                                                                    |
| Sound (db)                 | 40                                                                                   |
| Enclosure Type             | Core & Coil                                                                          |
| Enclosure Size             | See Core & Coil Chart                                                                |
| Finish/Colour              | N/A                                                                                  |
| Standards & Certifications | CSA Certified File No. LR34493, UL Listed File No. E110286, ISO 9001:2015 Registered |