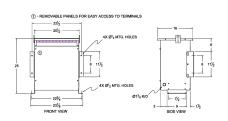

#### **SCHEMATIC/DIAGRAM AND DIMENSION PICTURES**

Three Phase Autotransformer with a capacity of 225kVA, transforming 208Y Volts to 220Y Volts

### **PRODUCT SPECIFICATIONS**

| PRODUCT SPECIFICATIONS     |                                                                                      |
|----------------------------|--------------------------------------------------------------------------------------|
| Weight                     | 96 lbs                                                                               |
| Phases                     | <u>3</u>                                                                             |
| kVA                        | 225                                                                                  |
| Connection                 | <u>3PhA-NT-1</u>                                                                     |
| Primary Voltage            | 208                                                                                  |
| Primary Max Current        | 624.5A                                                                               |
| Primary Markings           | <u>X1-X2-X3</u>                                                                      |
| Primary Terminals          | <u>Pads</u>                                                                          |
| Secondary Voltage          | 220                                                                                  |
| Secondary Max Current      | <u>590.5A</u>                                                                        |
| Secondary Markings         | H1-H2-H3                                                                             |
| Secondary Terminals        | <u>Pads</u>                                                                          |
| Primary Taps               | N/A                                                                                  |
| Conductor Material         | Copper                                                                               |
| Insulation Class           | 220°C (Class H)                                                                      |
| BIL (Insulation) Level     | <u>10kV</u>                                                                          |
| Efficiency (@35% Load) %   | N/A                                                                                  |
| Impedance Range            | <u>0.5 – 1.5%</u>                                                                    |
| Sound (db)                 | 45                                                                                   |
| Enclosure Type             | NEMA 3R Indoor                                                                       |
| Enclosure Size             | <u>E3R-5</u>                                                                         |
| Finish/Colour              | Polyester Powder Coat - ANSI/ASA 61 Grey                                             |
| Standards & Certifications | CSA Certified File No. LR34493, UL Listed File No. E108255, ISO 9001:2015 Registered |