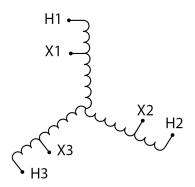

#### **SCHEMATIC/DIAGRAM AND DIMENSION PICTURES**

Three Phase Autotransformer with a capacity of 225kVA, transforming 208Y Volts to 220Y Volts

### **PRODUCT SPECIFICATIONS**

| PRODUCT SPECIFICATIONS     |                                                                                      |
|----------------------------|--------------------------------------------------------------------------------------|
| Weight                     | 96 lbs                                                                               |
| Phases                     | <u>3</u>                                                                             |
| kVA                        | 225                                                                                  |
| Connection                 | <u>3PhA-NT-1</u>                                                                     |
| Primary Voltage            | 208                                                                                  |
| Primary Max Current        | 624.5A                                                                               |
| Primary Markings           | <u>X1-X2-X3</u>                                                                      |
| Primary Terminals          | <u>Pads</u>                                                                          |
| Secondary Voltage          | 220                                                                                  |
| Secondary Max Current      | <u>590.5A</u>                                                                        |
| Secondary Markings         | H1-H2-H3                                                                             |
| Secondary Terminals        | <u>Pads</u>                                                                          |
| Primary Taps               | N/A                                                                                  |
| Conductor Material         | Copper                                                                               |
| Insulation Class           | 220°C (Class H)                                                                      |
| BIL (Insulation) Level     | <u>10kV</u>                                                                          |
| Efficiency (@35% Load) %   | N/A                                                                                  |
| Impedance Range            | <u>0.5 – 1.5%</u>                                                                    |
| Sound (db)                 | 45                                                                                   |
| Enclosure Type             | NEMA 3R Indoor                                                                       |
| Enclosure Size             | <u>E3R-5</u>                                                                         |
| Finish/Colour              | Polyester Powder Coat - ANSI/ASA 61 Grey                                             |
| Standards & Certifications | CSA Certified File No. LR34493, UL Listed File No. E108255, ISO 9001:2015 Registered |