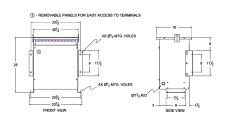

#### **SCHEMATIC/DIAGRAM AND DIMENSION PICTURES**

Three Phase Autotransformer with a capacity of 225kVA, transforming 208Y Volts to 220Y Volts