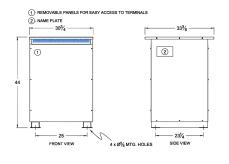

#### SCHEMATIC/DIAGRAM AND DIMENSION PICTURES

Three Phase Autotransformer with a capacity of 225kVA, transforming 575Y Volts to 220Y Volts